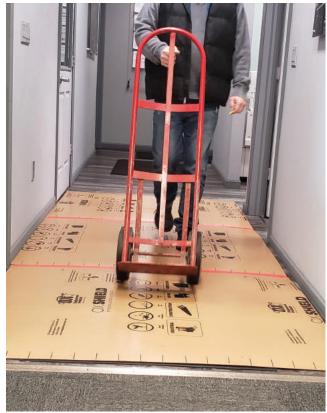

### **Impact Resistant**

Protects your surface with unmatched strength

#### **Lays Flat**

Provides a level working surface on almost any floor surface.