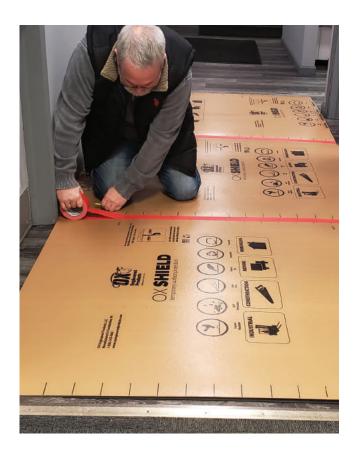

# **Specifications**

• Use standard edge tape

| Physical Proper   | ies of OX Shield Temporary Surface Protection |
|-------------------|-----------------------------------------------|
| Size              | 4'x8' sheets                                  |
| Weight            | 13 lbs                                        |
| Pallet Quantities | 100 ct & 350 ct                               |
| Thickness         | .093"                                         |
| Water Absorption  | < 15%                                         |