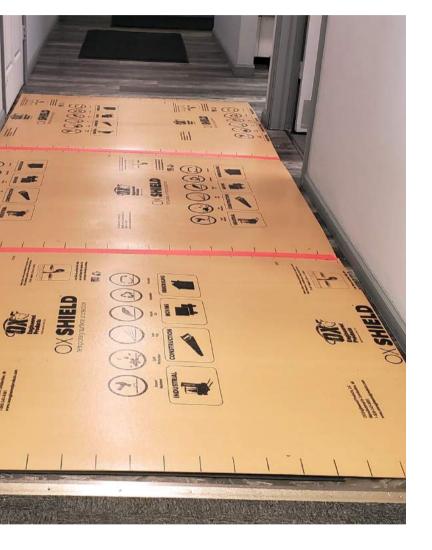

# **OXSHIELD**

surface protection by **OX** 

Ox Shield is designed to provide temporary surface protection in the construction industry. This heavy-duty, high strength cellulosic fiber board is engineered to protect new and existing floors and surfaces from the demands of the jobsite. Ox Shield is easy to install and is reusable making it ideal for your next build. It's the perfect solution when protecting new or existing concrete, wood, tile, stone, linoleum, epoxy and most other surfaces.

#### **Lays Flat**

Provides a level working surface on almost any floor surface.