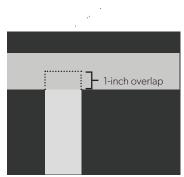

as a closure system and vapor seal on interior sheathing products like Ox ISO RED® WF. Ox ISO RED® WF Seam Tape exceeds most building code requirements and can be used for new construction as well as repair on all vapor barrier materials. Available in 2 7/8" x 150'

# Usage For use with Ox ISO RED®MAX

ISO RED® MAX WF

#### **Application**

Installs and performs well over wide temperature ranges.

#### Available

Foil Faced 2 7/8" x 150'

### **Applications**

- For use with ISO RED<sup>®</sup> MAX WF, and other Ox building products.
- High performance sheathing tape installs and performs well over a wide temperature range.
- Excellent vapor barrier tape.

- Performs well as a seam tape for all major housewraps and extruded foam products.
- AST E84 (0 smoke, 5 flame)

## Installation







# **Technical Data for Ox ISO RED®WF Seam Tape**

| Properties              | Typical Value | Typical Value (Metric) | Test Method |
|-------------------------|---------------|------------------------|-------------|
| Product Thickness       | 3.35 mils     | 0.65                   | PSTC-133    |
| Peel Adhesion           | ≥ 70 oz/in    | 16.7 N/25 mm           | PSTC-101    |
| Tensile Strength        | 10.2 lb/in.   | 90.4 N/25 mm           | PSTC-131    |
| Application temperature | -4° to 104° F | -20° to 48° C          |             |