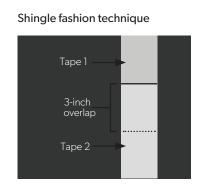

e as a closure system and vapor seal on interior sheathing products like Ox ISO RED® WF. Ox ISO RED® WF Seam Tape exceeds most building code requirements and can be used for new construction as well as repair on all vapor barrier materials. Available in 2 7/8" x 150'

# Usage For use with Ox ISO RED®MAX

ISO RED® MAX WF

#### **Application**

Installs and performs well over wide temperature ranges.

#### Available

Foil Faced 2 7/8" x 150'

### **Applications**

- For use with ISO RED<sup>®</sup> MAX WF, and other Ox building products.
- High performance sheathing tape installs and performs well over a wide temperature range.
- Excellent vapor barrier tape.

- Performs well as a seam tape for all major housewraps and extruded foam products.
- AST E84 (0 smoke, 5 flame)

## Installation







# **Technical Data for Ox ISO RED®WF Seam Tape**

| Properties              | Typical Value | Typical Value (Metric) | Test Method |
|-------------------------|---------------|------------------------|-------------|
| Product Thickness       | 3.35 mils     | 0.65                   | PSTC-133    |
| Peel Adhesion           | ≥ 70 oz/in    | 16.7 N/25 mm           | PSTC-101    |
| Tensile Strength        | 10.2 lb/in.   | 90.4 N/25 mm           | PSTC-131    |
| Application temperature | -4° to 104° F | -20° to 48° C          |             |