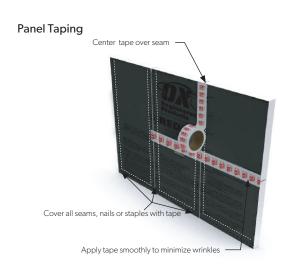

use as a closure system and vapor seal on interior sheathing products like Ox ISO RED® WF. Ox ISO RED® WF Seam Tape exceeds most building code requirements and can be used for new construction as well as repair on all vapor barrier materials. Available in 2 7/8" x 150'

# Usage For use with Ox ISO RED®MAX

ISO RED® MAX WF

#### **Application**

Installs and performs well over wide temperature ranges.

#### Available

Foil Faced 2 7/8" x 150'

### **Applications**

- For use with ISO RED<sup>®</sup> MAX WF, and other Ox building products.
- High performance sheathing tape installs and performs well over a wide temperature range.
- Excellent vapor barrier tape.

- Performs well as a seam tape for all major housewraps and extruded foam products.
- AST E84 (0 smoke, 5 flame)

## Installation







# **Technical Data for Ox ISO RED®WF Seam Tape**

| Properties              | Typical Value | Typical Value (Metric) | Test Method |
|-------------------------|---------------|------------------------|-------------|
| Product Thickness       | 3.35 mils     | 0.65                   | PSTC-133    |
| Peel Adhesion           | ≥ 70 oz/in    | 16.7 N/25 mm           | PSTC-101    |
| Tensile Strength        | 10.2 lb/in.   | 90.4 N/25 mm           | PSTC-131    |
| Application temperature | -4° to 104° F | -20° to 48° C          |             |