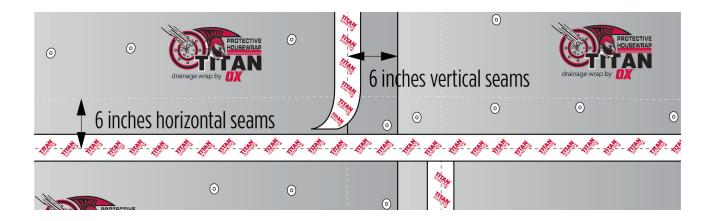

### **Usage**

For use with Titan® Drainage Wrap.

#### **Application**

Installs and performs well in low temperatures with excellent adhesion and quick sticking. Titan® Seam Tape must be used with Titan® Drainage wrap in order to meet the 15-year limited system warranty requirements.

# Installation