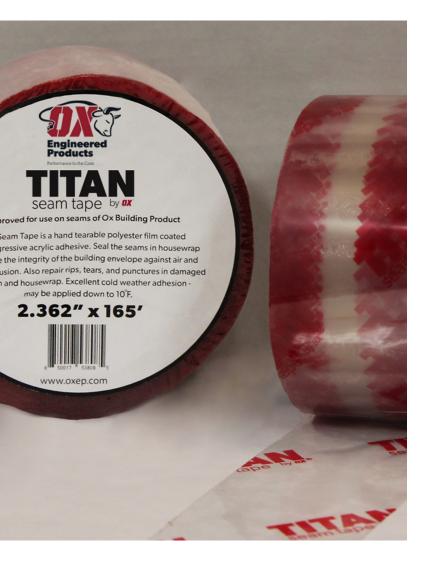

Ox Engineered Products p. 1.800.345.8881 f. 248.289.9955 oxep.com

Titan ® Seam Tape consists of a polyester film coated with a high-performance acrylic adhesive on one side. This product offers an excellent balance of high tack and high peel properties. Titan®Seam Tape is commonly used in a variety of sheathing and construction applications.

#### **Available**

2.362" x 165'